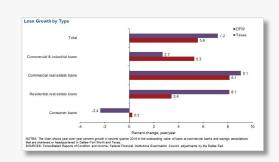

D-FW's warehouse market is headed for record year Dallas-Fort Worth's industrial building market shows no sign of a slowdown. **MORE** 

Join us on Facebook.com/BrightRealty